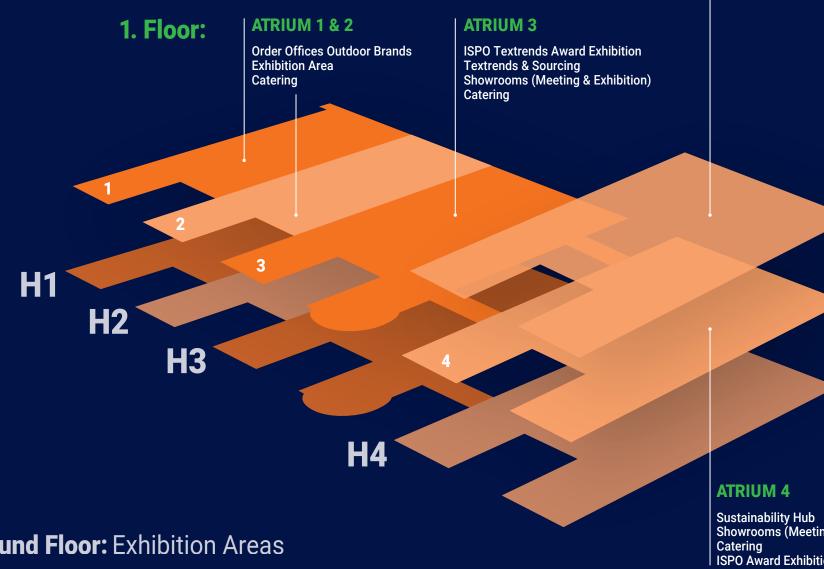

## 2. Floor:

Meeting Rooms Press Lounge (Studio E/F)

Sustainability Hub Showrooms (Meeting & Exhibition) Catering ISPO Award Exhibition