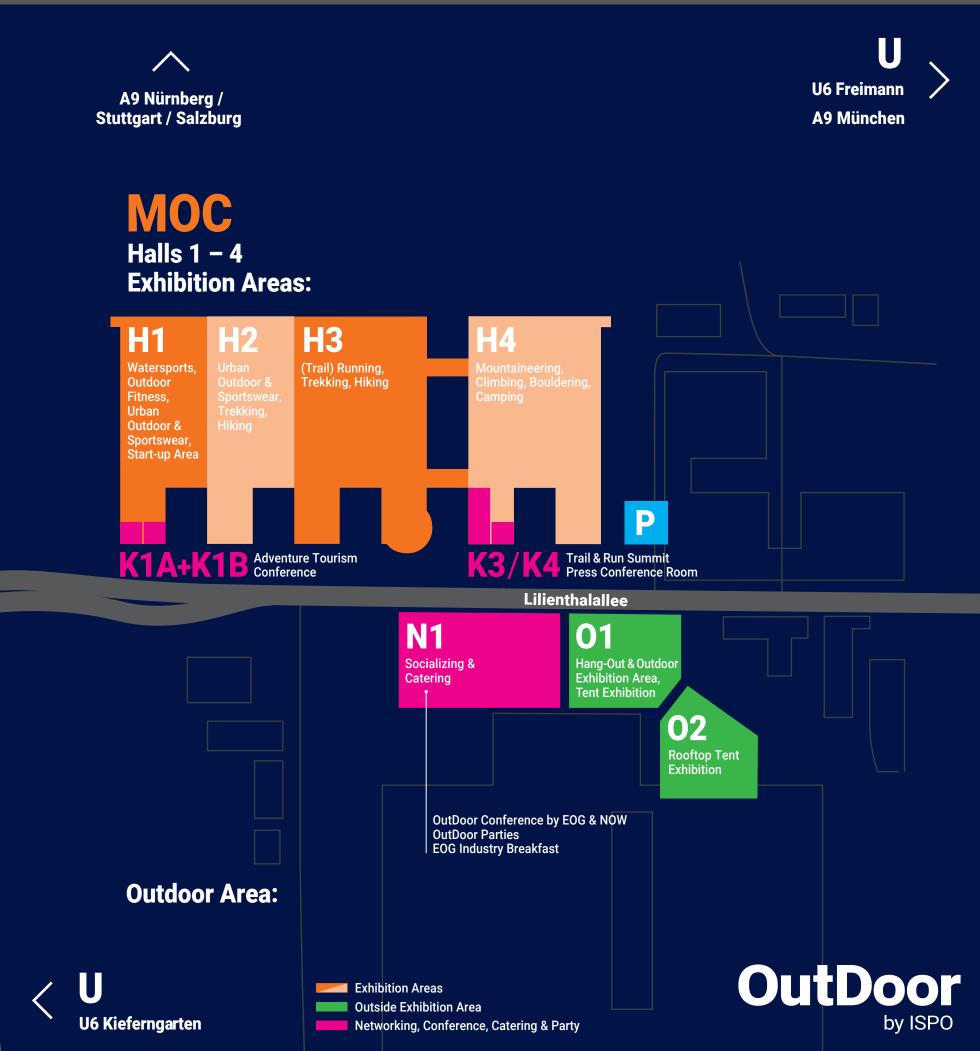

## **Ground Floor:** Exhibition Areas

| H1 | Watersports,<br>Outdoor Fitness,<br>Urban Outdoor & Sportswear,<br>Start-up Area |
|----|----------------------------------------------------------------------------------|
| H2 | Urban Outdoor & Sportswear,<br>Trekking,<br>Hiking                               |
| H3 | (Trail) Running,<br>Trekking,<br>Hiking                                          |
| H4 | Mountaineering,<br>Climbing,<br>Bouldering,<br>Camping                           |
|    | Exhibition Areas                                                                 |
|    | First Floor                                                                      |
|    | Second Floor                                                                     |